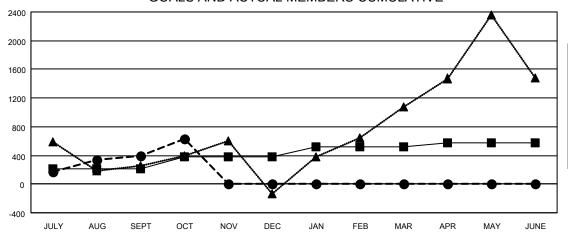

|     | Members                                     |      |                 |               |                       |  |  |  |  |  |
|-----|---------------------------------------------|------|-----------------|---------------|-----------------------|--|--|--|--|--|
|     | RESULTS FOR 2022-2023                       |      |                 |               |                       |  |  |  |  |  |
| ı   | QUARTER                                     | МЕМВ | ER GROWTH NET   | MEMBER GROWTH | DROPPED               |  |  |  |  |  |
| ١   |                                             | GOAL |                 | ACTUAL        | MEMBERS ACTUAL        |  |  |  |  |  |
| ١   |                                             |      | 000             | 4.040         | (including transfers) |  |  |  |  |  |
| ١   | JULY/AUG/SEPT<br>OCT/NOV/DEC<br>JAN/FEB/MAR |      | 209             | 1,043         | 555                   |  |  |  |  |  |
| ı   |                                             |      | DCT/NOV/DEC 173 |               | 89                    |  |  |  |  |  |
| ı   |                                             |      | 139             | 0             | 0                     |  |  |  |  |  |
|     | APR/MAY/JUI                                 | NE   | 53              | 0             | 0                     |  |  |  |  |  |
| - 1 | I                                           |      |                 |               |                       |  |  |  |  |  |

#### GOALS AND ACTUAL MEMBERS CUMULATIVE

- MEMBER GROWTH NET GOAL

MEMBER GROWTH ACTUAL

▲ - LAST YEAR MEMBERSHIP ACTUAL

| DROPPED CLUBS: 1 |     | 221 CLUBS OF 727 ADDED 1 OR<br>MORE NEW MEMBERS | GENDER DISTRIBUTION                |                 |  |
|------------------|-----|-------------------------------------------------|------------------------------------|-----------------|--|
|                  |     |                                                 | MALE                               | 15,461 (76.70%) |  |
|                  |     |                                                 | FEMALE                             | 4,697 (23.30%)  |  |
| DROPPED MEMBERS  |     |                                                 | NON BINARY                         | 0 (0.00%)       |  |
| DECEASED         | 8   |                                                 | PREFER NOT TO ANSWER 1 (0.00%)     |                 |  |
| CLUB CANCELLED   | 58  | CLICK HERE FOR CUMULATIVE MEMBERSHIP DATA       | TOTAL FAMILY LINUT MEMBERO         | 10.963          |  |
| OTHER            | 580 |                                                 | TOTAL FAMILY UNIT MEMBERS          | 10,963          |  |
| TOTAL            | 646 |                                                 | FAMILY MEMBERS PAYING HALI<br>DUES | F 7,717         |  |