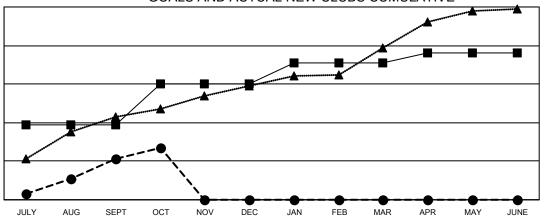

### **LOCATION: REP OF BANGLADESH**

Results as of: 10/31/2022

| Clubs                        |               |           |               |  |  |  |  |  |
|------------------------------|---------------|-----------|---------------|--|--|--|--|--|
| RESULTS FOR 2022-2023        |               |           |               |  |  |  |  |  |
| QUARTER                      | NEW CLUB GOAL | NEW CLUBS | DROPPED CLUBS |  |  |  |  |  |
| JULY/AUG/SEPT<br>OCT/NOV/DEC | 39<br>21      | 21<br>6   | 1<br>0        |  |  |  |  |  |
| JAN/FEB/MAR<br>APR/MAY/JUNE  | 11<br>5       | 0<br>0    | 0<br>0        |  |  |  |  |  |

#### GOALS AND ACTUAL NEW CLUBS CUMULATIVE

- CURRENT YEAR GOALS FOR NEW CLUBS

• - CURRENT YEAR ACTUAL NEW CLUBS

- ▲ - LAST YEAR ACTUAL NEW CLUBS